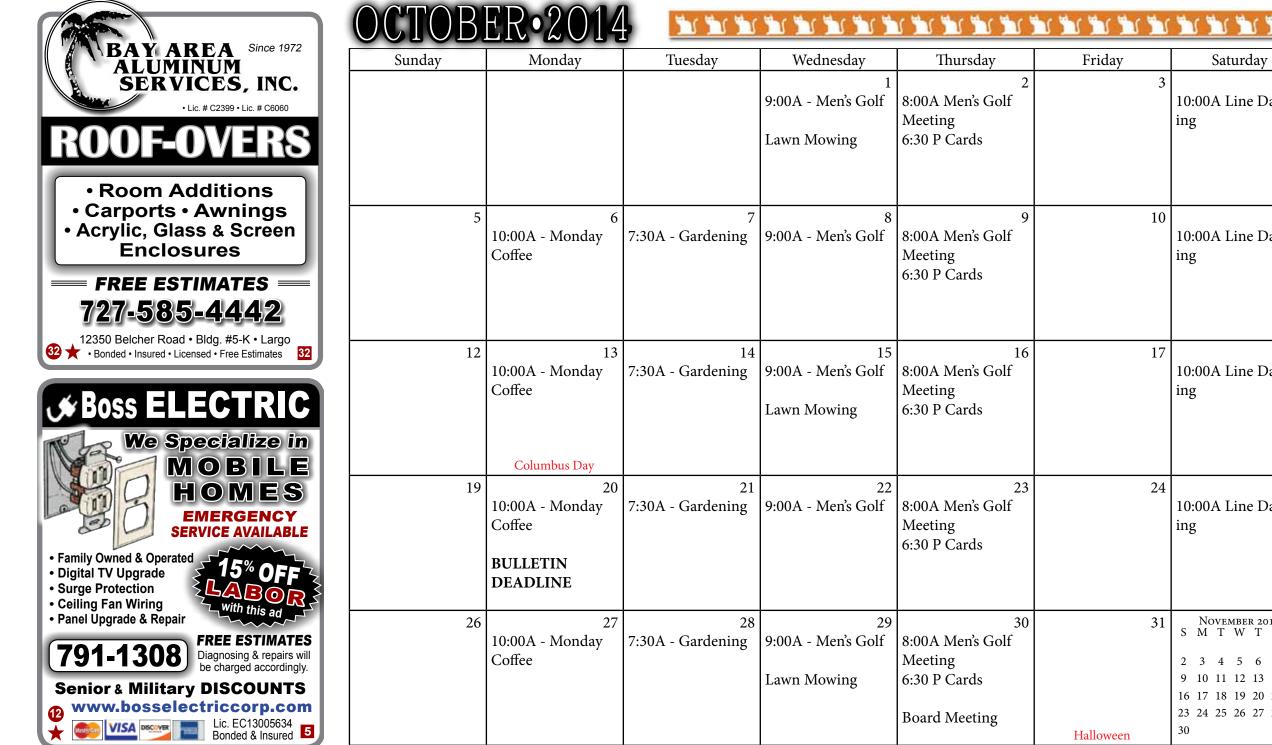

|     | LK LUI4                                                                 |                         |                                         |                                                   |        |                                                      |
|-----|-------------------------------------------------------------------------|-------------------------|-----------------------------------------|---------------------------------------------------|--------|------------------------------------------------------|
| day | Monday                                                                  | Tuesday                 | Wednesday                               | Thursday                                          | Friday | Saturday                                             |
|     |                                                                         |                         | 1<br>9:00A - Men's Golf<br>Lawn Mowing  | 2<br>8:00A Men's Golf<br>Meeting<br>6:30 P Cards  | 3      | 4<br>10:00A Line Danc-<br>ing                        |
| 5   | 6<br>10:00A - Monday<br>Coffee                                          | 7<br>7:30A - Gardening  | 8<br>9:00A - Men's Golf                 | 9<br>8:00A Men's Golf<br>Meeting<br>6:30 P Cards  | 10     | 11<br>10:00A Line Danc-<br>ing                       |
| 12  | 13<br>10:00A - Monday<br>Coffee                                         | 14<br>7:30A - Gardening | 15<br>9:00A - Men's Golf<br>Lawn Mowing | 16<br>8:00A Men's Golf<br>Meeting<br>6:30 P Cards | 17     | 18<br>10:00A Line Danc-<br>ing                       |
| 19  | Columbus Day<br>20<br>10:00A - Monday<br>Coffee<br>BULLETIN<br>DEADLINE | 21<br>7:30A - Gardening | 22<br>9:00A - Men's Golf                | 23<br>8:00A Men's Golf<br>Meeting<br>6:30 P Cards | 24     | 25<br>10:00A Line Danc-<br>ing                       |
| 26  | 27<br>10:00A - Monday<br>Coffee                                         | 28<br>7:30A - Gardening | 29<br>9:00A - Men's Golf                | 30<br>8:00A Men's Golf<br>Meeting                 | 31     | November 2014<br>S M T W T F S<br>1<br>2 3 4 5 6 7 8 |

9 10 11 12 13 14 15

 $16 \ 17 \ 18 \ 19 \ 20 \ 21 \ 22$ 

23 24 25 26 27 28 29

30

Halloween